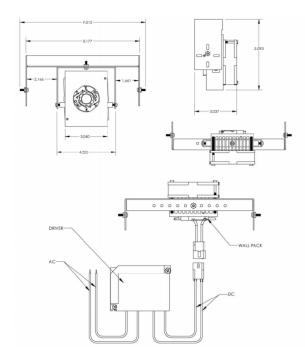

SMALL - 25 WATT

25 Watt Small LED Retrofit Kit designed for various applications, including use with Energy Focus's LED Wallpacks for outdoor installations. Offers a fast and easy method of upgrading existing area lighting fixtures without the added cost of purchasing new fixtures.

## **FEATURES AND BENEFITS**

- Can be installed in wall packs, show boxes, street lights, flood lights, and canopy housing
- · High Lumen output with less wattage requirement compared to traditional lighting