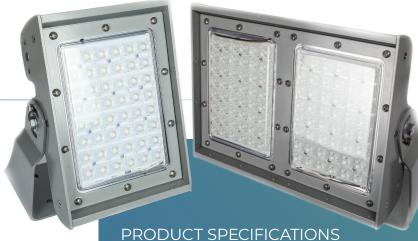

## LED Replacement/LED Fixture

The Flood and Area Light is a mission-ready, energy efficient LED light. It comes in a single or double lens design where customers can choose the beam angle to accommodate a full flood range or a more specified area range.