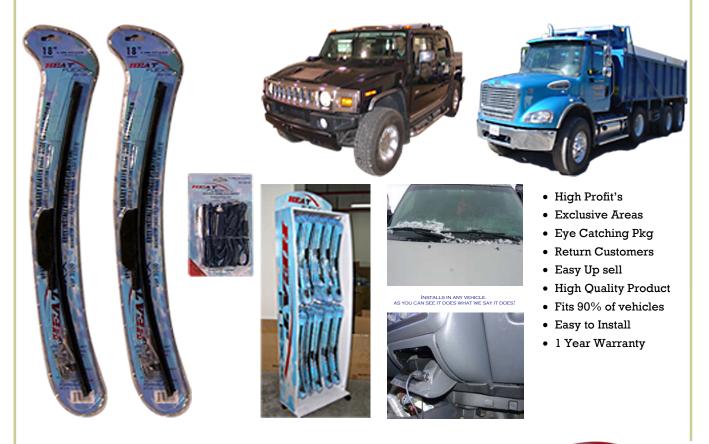

## THE ONLY WORKING HEATED WIPER BLADE

Let us introduce ourselves, we are <u>Heatflexx</u> a revolutionary heated wiper system that will fit and work with almost any vehicle! No other product since the automatic car starter has had such an impact on the comfort and safety of drivers in bad winter weather! Our heated wiper makes winter driving safer while prolonging the life of the wiper itself and keeping the windshield clean and free of ice build up. This prevents the driver from having to bang the wiper off the window to get rid of ice build up and it will save you money on wiper fluid.

The blade itself is the new frameless design that provides continuous even pressure to the windshield, reducing streaks and reduces wind lift up to 150MPH it is also very simple to install, just plug them in to your 12volt power source or cigarette lighter. And they will fit almost all vehicles.

EVEN THIS ONE!

Please contact us to become a distributor for the Heatflexx heated blade system, and log on to our website for more information on this revolutionary product that will yield you high profits and return customers , we guarantee it!