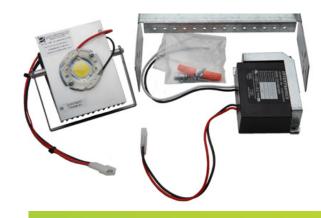

## **LED Retrofit Kit**

MEDIUM - 50 WATT

50 Watt Medium LED Retrofit Kit designed for various applications, including use with Energy Focus's LED Wallpacks for outdoor installations. Offers a fast and easy method of upgrading existing area lighting fixtures without the added cost of purchasing new fixtures.

## **FEATURES AND BENEFITS**

- Can be installed in wall packs, show boxes, street lights, flood lights, and canopy housing
- High Lumen output with less wattage requirement compared to traditional lighting