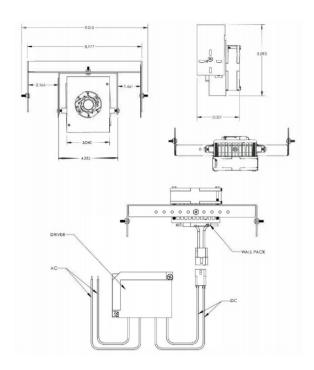

## **PRODUCT SPECIFICATIONS**

| Product<br>Number        | LEDRFK-DW-VFL-MD                                                                                                                               |
|--------------------------|------------------------------------------------------------------------------------------------------------------------------------------------|
| UL Rating                | Dry location only. Complete installation exposre rating is dependant upon the integrety of the existing enclosure                              |
| Power                    | 52W                                                                                                                                            |
| Lumen Output             | 4900 lm                                                                                                                                        |
| Efficacy                 | 93 lm/W                                                                                                                                        |
| Operating<br>Temperature | -20 to 50° C                                                                                                                                   |
| Power Factor             |                                                                                                                                                |
| ССТ                      | 5000K                                                                                                                                          |
| Power Factor             | >0.9                                                                                                                                           |
| CRI                      | >70                                                                                                                                            |
| Weight                   | Complete package = 2.3lb (36.8oz)<br>LED Light Engine w/ yoke = .90lb<br>(14.4oz)<br>Driver = .85lb (13.6 oz)<br>Main bracket = .55lb (8.8 oz) |
| Lifetime                 | 50,000 hours (L70)                                                                                                                             |
| Input Voltage            | 100-240VAC, 0.5A 50/60 Hz<br>277VAC, 0.2A 50/60 Hz                                                                                             |
| Certification            | CE, RoHs, UL, cUL, DLC (in canopy fixture)                                                                                                     |
| Warranty                 | 5 Years                                                                                                                                        |